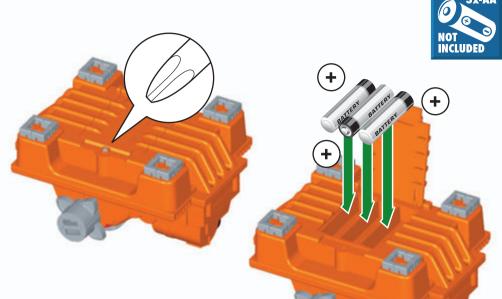

## **Battery Installation and Operation**

- Rokenbok recommends premium alkaline batteries for use in your Rokenbok machines.
- Batteries are to be inserted with correct polarity as shown.
- Do not mix old and new batteries.
- Do not mix alkaline, standard (carbon-zinc) or nickel cadmium batteries.