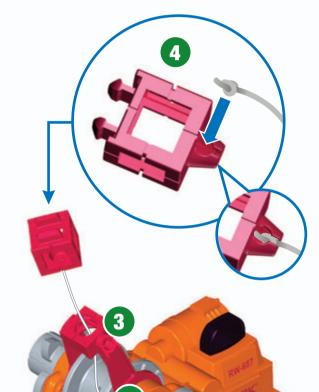

## Feed string onto your X2 to create a Winch cable:

1. Insert one end of the "knotted" string into the notch on the Winch spool.

**2.** Power on the X2 machine. Using the "B" button on your ROK Star Controller feed the string onto the X2 spool until about six inches of string remains un-spooled.

**3.** Guide the remaining end of the string up thru the hole in the cable guide as shown.

**4.** Slip the knotted end of the string into the bottom of the Winch connector block as shown.

Press the on/off push button on your Rokenbok machine. The lights will come on and an ascending tone will be heard.