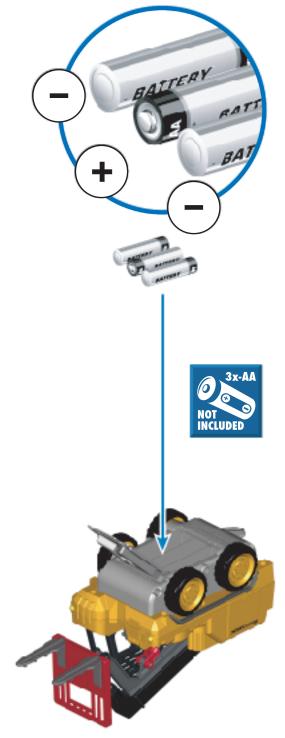

Playfime well spenfi

MARNING: CHOKING HAZARD. Toy contains small parts and small balls. Not for children under 3 years.

- Rokenbok recommends premium alkaline batteries for use in your Rokenbok machine.
- Batteries are to be inserted with correct polarity as shown.
- Do not mix old and new batteries.
- Do not mix alkaline, standard (carbon-zync) or nickel cadmium batteries.