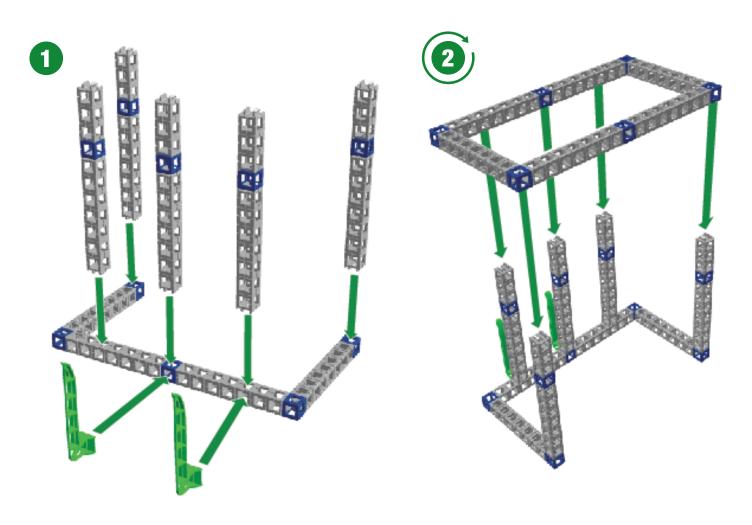

Please retain this plan sheet as it contains important information regarding the use of this product. The tracking information is located on the underside of the Forklift machine. Product may vary from photography shown. For indoor use only. Made in China.