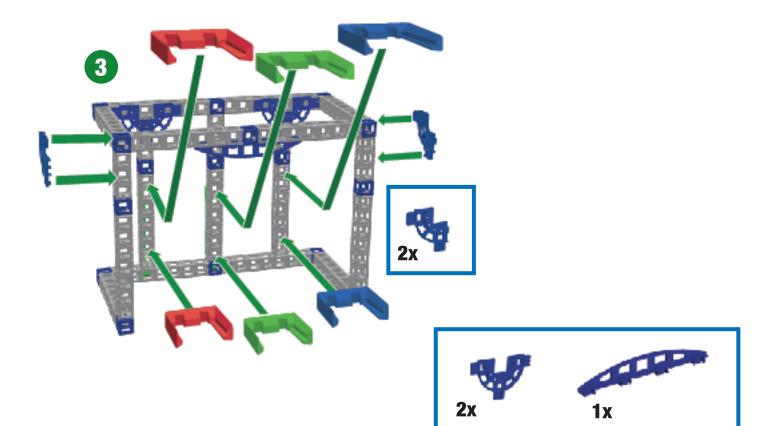

Please retain this plan sheet as it contains important information regarding the use of this product. The tracking information is located on the underside of the Forklift machine. Product may vary from photography shown. For indoor use only. Made in China.