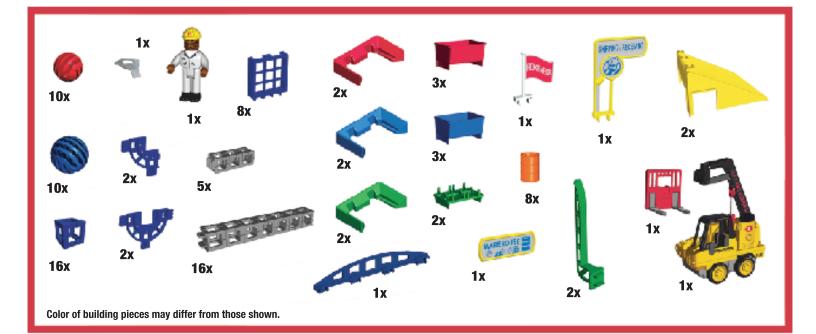

Please retain this plan sheet as it contains important information regarding the use of this product. The tracking information is located on the underside of the Forklift machine. Product may vary from photography shown. For indoor use only. Made in China.