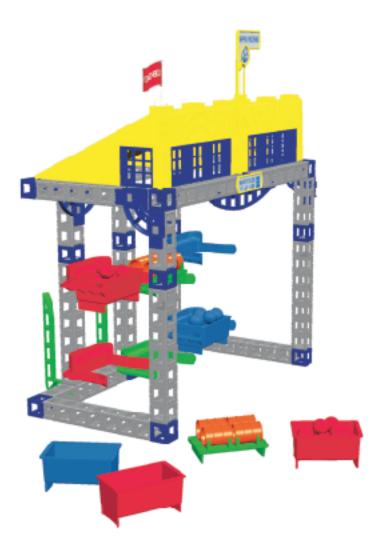

Please retain this plan sheet as it contains important information regarding the use of this product. The tracking information is located on the underside of the Forklift machine. Product may vary from photography shown. For indoor use only. Made in China.