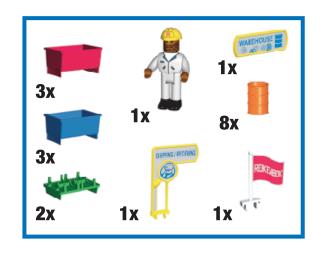

Please retain this plan sheet as it contains important information regarding the use of this product. The tracking information is located on the underside of the Forklift machine. Product may vary from photography shown. For indoor use only. Made in China.