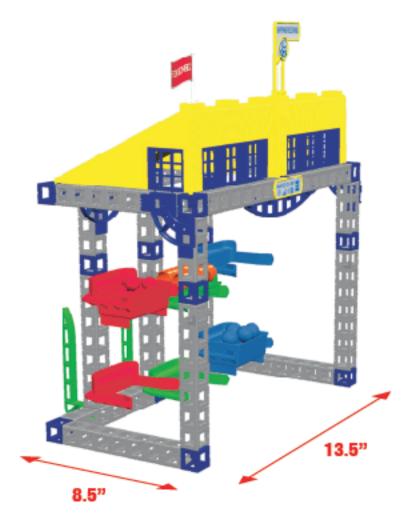

Please retain this plan sheet as it contains important information regarding the use of this product. The tracking information is located on the underside of the Forklift machine. Product may vary from photography shown. For indoor use only. Made in China.