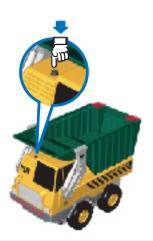

## Battery Installation and Operation

- Rokenbok recommends premium alkaline batteries for use in your Rokenbok machines.
- Batteries are to be inserted with correct polarity as shown.
- · Do not mix old and new batteries.
- Do not mix alkaline, standard (carbon-zinc) or nickel cadmium batteries.