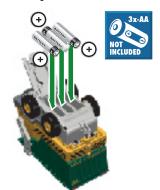

### **Cargo Trailer**



## Airplane











## Windmill





## Battery Installation and Operation

- Rokenbok recommends premium alkaline batteries for use in your Rokenbok machines.
- Batteries are to be inserted with correct polarity as shown.
- · Do not mix old and new batteries.
- Do not mix alkaline, standard (carbon-zinc) or nickel cadmium batteries.

#### **Dump Truck**



Turn-on the vehicle by pressing the black button on the cab. The unit's headlights will illuminate.

The vehicle can be turned-off by pressing the black button again, or will automatically power-down after five minutes of non-use.

To re-start the vehicle, press the black button.



#### Conveyor

Your Motorized Conveyor will activate for several seconds to indicate correct battery installation.

The Conveyor will activate automatically when loaded with ROK balls.





#### 1. Select Your Machine

Aim the controller at the Dump Truck's receiver in the red tail lights. Use the large directional wheel to drive and turn. Use the A & B buttons to dump.



#### 2. Operation

For optimal control, aim the controller at the Rokenbok machine.



## Switch in R Disabled Position

Note: your ROK St