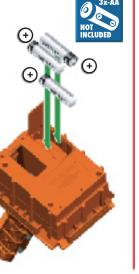

#### **Dump Truck**

Turn-on the vehicle by pressing the black button on the cab. The unit's headlights will illuminate.

The vehicle can be turned-off by pressing the black button again, or will automatically power-down after five minutes of non-use.

To re-start the vehicle, press the black button.