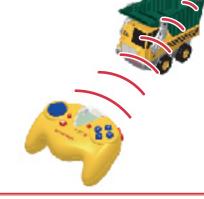

#### 1. Select Your Machine

Aim the controller at the Dump Truck's receiver in the red tail lights. Use the large directional wheel to drive and turn. Use the A & B buttons to dump.

#### 2. Operation

For optimal control, aim the controller at the Rokenbok machine.