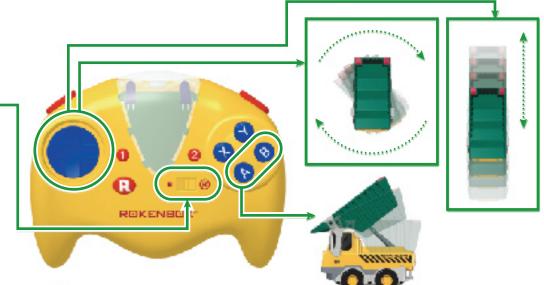

#### 1. Select Your Machine

Aim the controller at the Dump Truck's receiver in the red tail lights. Use the large directional wheel to drive and turn. Use the A & B buttons to dump.

#### 2. Operation

For optimal control, aim the controller at the Rokenbok machine.