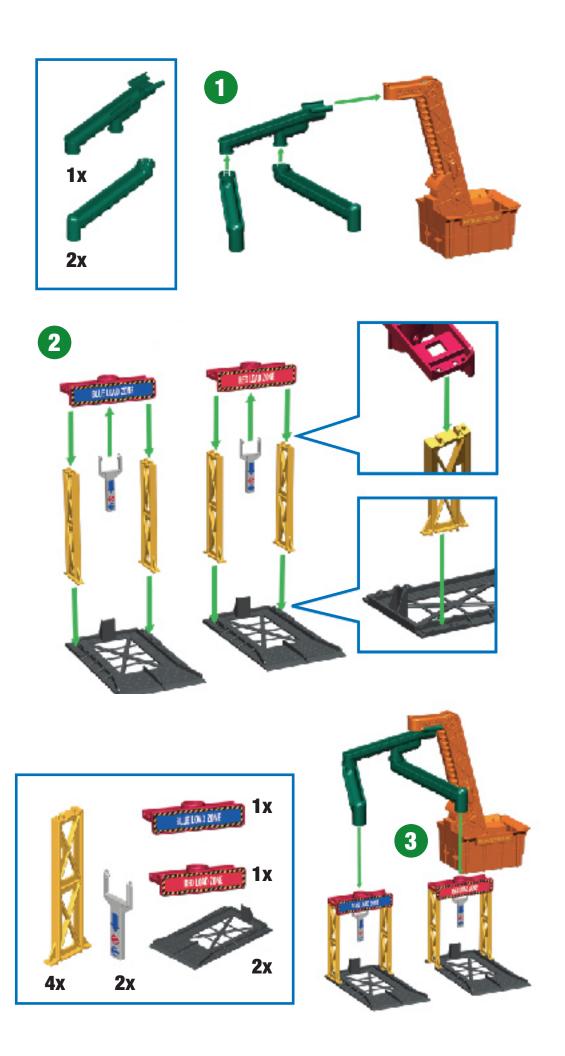

### **Cargo Trailer**



## Airplane











## Windmill





## Battery Installation and Operation

- Rokenbok recommends premium alkaline batteries for use in your Rokenbok machines.
- Batteries are to be inserted with correct polarity as shown.
- · Do not mix old and new batteries.
- Do not mix alkaline, standard (carbon-zinc) or nickel cadmium batteries.

#### **Dump Truck**



Turn-on the vehicle by pressing the black button on the cab. The unit's headlights will illuminate.

The vehicle can be turned-off by pressing the black button again, or will automatically power-down after five minutes of non-use.

To re-start the vehicle, press the black button.



#### Conveyor

Your Motorized Conveyor will activate for several seconds to indicate correct battery installation.

The Conveyor will activate automatically when loaded with ROK balls.





#