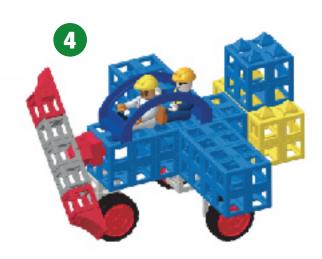

#### **Dump Truck**

Turn-on the vehicle by pressing the black button on the cab. The unit's headlights will illuminate.

The vehicle can be turned-off by pressing the black button again, or will automatically power-down after five minutes of non-use.