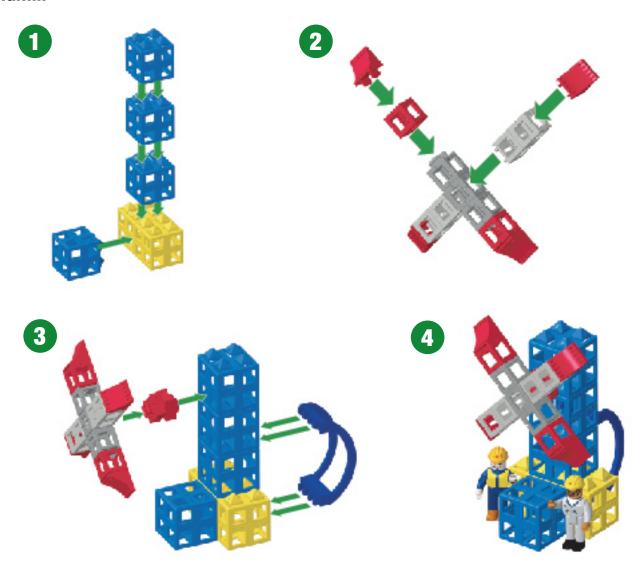

### **Cargo Trailer**



## Airplane











## Windmill





## Battery Installation and Operation

- Rokenbok recommends premium alkaline batteries for use in your Rokenbok machines.
- Batteries are to be inserted with correct polarity as shown.
- · Do not mix old and new batteries.
- Do not mix alkaline, standard (carbon-zinc) or nickel cadmium batteries.

#### **Dump Truck**



Turn-on the vehicle by pressing the black button on the cab. The unit's headlights will illuminate.

The vehicle can be turned-off by pressing the black button again, or will automatically power-down after five minutes of non-use.

To re-start the vehicle, press the black button.



#### Conveyor

Your Motorized Conveyor will activate for several seconds to indicate correct battery installation.

The Conveyor will activate automatically when loaded with ROK balls.