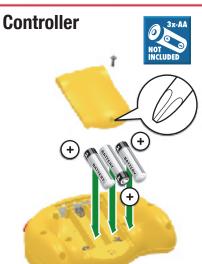

## Battery Installation and Operation

- Rokenbok recommends premium alkaline batteries for use in your Rokenbok machines.
- Batteries are to be inserted with correct polarity as shown.
- · Do not mix old and new batteries.
- Do not mix alkaline, standard (carbon-zinc) or nickel cadmium batteries.