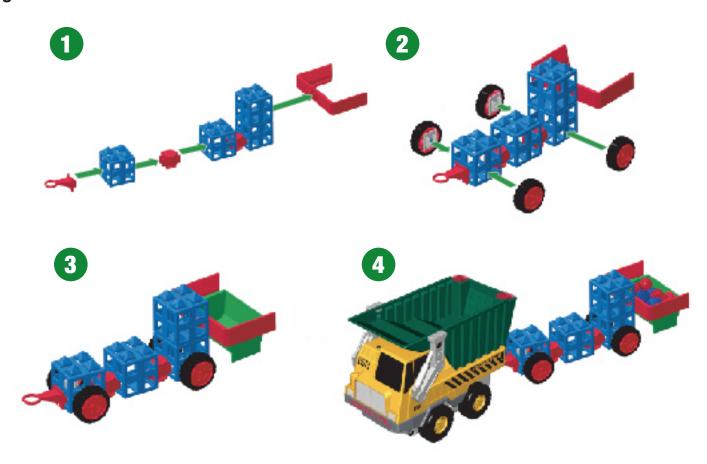

### **Cargo Trailer**



## Airplane











## Windmill





## Battery Installation and Operation

- Rokenbok recommends premium alkaline batteries for use in your Rokenbok machines.
- Batteries are to be inserted with correct polarity as shown.
- · Do not mix old and new batteries.
- Do not mix alkaline, standard (carbon-zinc) or nickel cadmium batteries.

#### **Dump Truck**



Turn-on the vehicle by pressing the black button on the cab. The unit's headlights will illuminate.

The vehicle can be turned-off by pressing the black button again, or will automatically power-down after five minutes of non-use.

To re-start the vehicle, press the black button.



#### Conveyor

Your Motorized Conveyor will activate for several seconds to indicate correct battery installation.

The Conveyor will activate automati