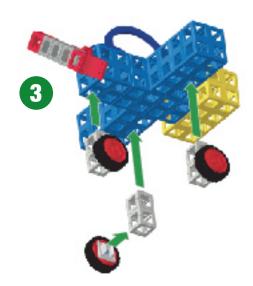

#### **Dump Truck**

Turn-on the vehicle by pressing the black button on the cab. The unit's headlights will illuminate.

The vehicle can be turned-off by pressing the black button again, or will automatically power-down after five minutes of non-use.

To re-start the vehicle, press the black button.