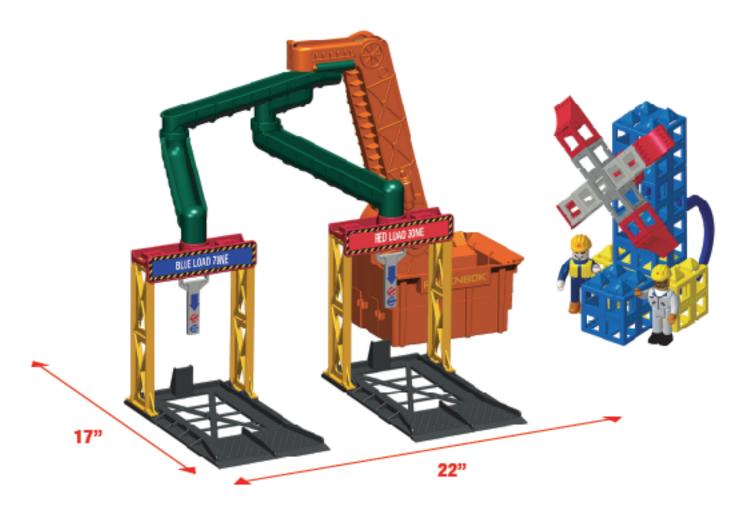

Please retain this plan sheet as it contains important information regarding the use of this product. The tracking information is located on the underside of the Dump Truck machine.

Product may vary from photography shown.