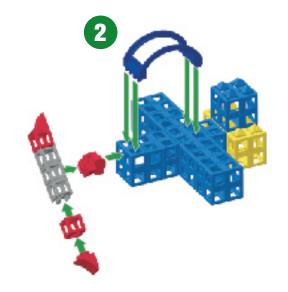

### **Cargo Trailer**



## Airplane











## Windmill





## Battery Installation and Operation

- Rokenbok recommends premium alkaline batteries for use in your Rokenbok machines.
- Batteries are to be inserted with correct polarity as shown.
- · Do not mix old and new batteries.
- Do not mix alkaline, standard (carbon-zinc) or nickel cadmium batteries.

#### **Dump Truck**



Turn-on the vehicle by pressing the black button on the cab. The unit's headlights will illuminate.

The vehicle can be turned-off by pressing the black button again, or will automatically power-down after five minutes of non-use.

To re-start the vehicle, press the black button.



#### Conveyor

Your Motorized Conveyor will activate for several seconds to indicate correct battery installation.

The Conveyor will activate automatically when loaded w