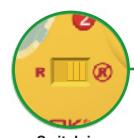

## Switch in R Disabled Position

Note: your ROK Star Controller is pre-set with the **R** Select Function disabled. This setting is for a younger child playing with a single machine. See the ROK Star User Guide.

When playing with more than one machine, move the switch to the enabled position. This allows selecting which machine to control from any number of Rokenbok machines. See the ROK Star User Guide.

To experience all the Special Features of your ROK Star Controller please refer to the ROK Star Guide.