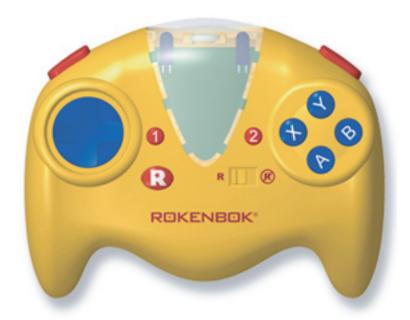

#### 1. Select Your Machine

Aim the controller at the Dump Truck's receiver in the red tail lights. Use the large directional wheel to drive and turn. Use the A & B buttons to dump.

#### 2. Operation

For optimal control, aim the controller at the Rokenbok machine.

## Switch in R Disabled Position

Note: your ROK Star Controller is pre-set with the **R** Select Function disabled. This setting is for a younger child playing with a single machine. See the ROK Star User Guide.

When playing with more than one machine, move the switch to the enabled position. This allows selecting which machine to control from any number of Rokenbok machines. See the ROK Star User Guide.

To experience all the Special Features of your ROK Star Controller please refer to the ROK Star Guide.